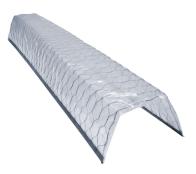

## Wire Netting Greenhouse Tunnel Cloche

**Outdoor Essentials / Pest Deterrents** 

- Promotes plant growth
- Protect seedlings from birds/animals
- Re-usable

• Available at selected Bunnings stores only - Please check with your local store.

## **CREATES AN IDEAL GROWING ENVIRONMENT**

Whites Wire Netting Greenhouse Tunnel Cloche protects seedlings from birds and small animals, creating an ideal growing environment.

It features a transparent cover to capture the sun's rays and is re-usable.