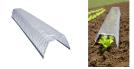

## Wire Netting Greenhouse Tunnel Cloche

**Outdoor Essentials / Pest Deterrents** 

- Promotes plant growth
- Protect seedlings from birds/animals
- Re-usable

• Available at selected Bunnings stores only - Please check with your local store.

## **CREATES AN IDEAL GROWING ENVIRONMENT**

Whites Wire Netting Greenhouse Tunnel Cloche protects seedlings from birds and small animals, creating an ideal growing environment.

It features a transparent cover to capture the sun's rays and is re-usable.