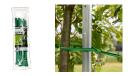

## **Product Data Sheet**

Windsor Tree Tie Plant Support / Plant Ties

- Fast, convenient & re-usable
- Gentle on plants
- Secure tie

• Available at selected Bunnings stores only. Please check with your local store.

## **SECURES GROWING TREES**

Whites Windsor Tree Tie features a strong, fast and convenient way to support growing trees. Made from soft PVC material, it's soft and gentle on plants.

The clever pull-through feature is very easy to use and provide a secure tie.

Simply slot through and pull tight to adjust.

It's available in 635mm length and in packs of 6.

| Code  | Product Description    | Length |
|-------|------------------------|--------|
| 18737 | Windsor Tree Tie - 6pk | 635mm  |