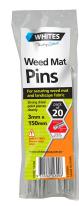

## **Weed Mat Pins**

**Outdoor Essentials / Landscaper's Materials** 

- Colour-matched to turf
- Holds turf firmly in place
- Strong, durable, long-lasting
- Easy to install
- · Available in 2 types

## **SECURES WEEDMAT**

Whites Weedmat Pins are designed for securing weedmats and other landscaping fabrics.

**Weedmat Steel Pins** are easy to install and drive in via a sharp chiselled point, which provides a clean pierce. Made from Galvanised wire. These come in handy size of 20 per pack or bulk pack of 100.

| Code  | Product Description               | Size  |
|-------|-----------------------------------|-------|
| 14300 | Weed Mat Steel Pins - 3mm x 150mm | 20Pk  |
| 14301 | Weed Mat Steel Pins - 3mm x 150mm | 100Pk |
| 14310 | Weed Mat Poly Pins - 115mm        | 20Pk  |