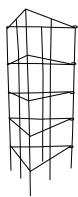

## **MULTI-PURPOSE PLANT SUPPORT**

Whites Vegie Tower is multi-purpose plant support with interlocking sections that allows you to create custom support for climbing vegetables, fruits and flowers.

It features large openings for easy harvesting. Folds flat for storage and is re-usable year after year.

This modular system converts to various shapes to suit your growing needs: Cage, Alcove, Wave or Trellis.

| Cage | Alcove | Wave | Trellis |
|------|--------|------|---------|

| Code  | Product Description | Height | Colour |
|-------|---------------------|--------|--------|
| 18362 | Vegie Tower         | 1200mm | Black  |