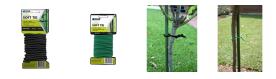

## **Twistable Soft Ties**

**Plant Support / Plant Ties** 

- Pliable tie for gently securing plants
- Soft rubber coating will not cut into or strangle plants
- Ties easily and securely
- Strong, durable and re-usable

## **GENTLE ON PLANTS**

Whites Twistable Soft Ties are soft pliable ties for gently securing plants. They are strong, durable and easy to use. Available in two ranges: Green in 5mm diameter and Black in 7mm diameter.

| Code  | Product Description                       | Length |
|-------|-------------------------------------------|--------|
| 18708 | Twistable Soft Tie Heavy Duty - Black 7mm | 5m     |
| 18715 | Twistable Soft Tie - Green 5mm            | 5m     |