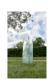

Black Mesh Tree Tubes protect plants from damage; ideal for tube stock; and allow plants to breathe.

Install using plant stakes (not included).

| Code  | Product Description       | Size          |
|-------|---------------------------|---------------|
| 14380 | Tree Tubes Black Mesh 3pk | 400mm x 144mm |
| 18709 | Tree Tubes Clear 20pk     | 450mm x 350mm |