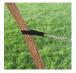

## **SLING DESIGN SUPPORTS TREE WITHOUT DAMAGE**

Whites Tree Straps are designed to support trees without damage. The soft strap material spreads the load making it a safe, strong and flexible solution.

Simply attach rope, wire or chain through eyelets and peg into the ground pulling the tree in a specific direction.

Pack contains 3 straps.

| Code  | Product Description | Size  |
|-------|---------------------|-------|
| 14378 | Tree Straps 3pk     | 500mm |
|       |                     |       |