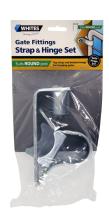

## **Strap & Hinge Sets**

Fencing Solutions / Gates & Fittings

- · Gate hinge set for hanging gates
- Suits round or flat posts
- Can be welded on steel posts

The set contains:

- Bottom hinge
- Back strap attachment
- top strap

For detailed instructions, please view the image gallery above.

| Code  | Product Description |
|-------|---------------------|
| 13794 | Strap & Hinge Set   |
| 13795 | Strap & Hinge Set   |