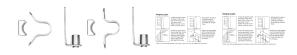

The set contains:

- Bottom hinge
- Back strap attachment
- top strap

For detailed instructions, please view the image gallery above.

| Code  | Product Description |
|-------|---------------------|
| 13794 | Strap & Hinge Set   |
| 13795 | Strap & Hinge Set   |