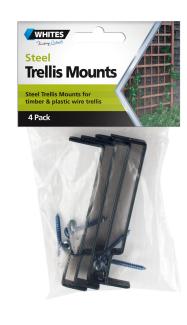

## **Steel Trellis Mounts**

**Plant Support / Accessories** 

- Mounts wire to walls and fences
- UV stabilised
- Fixings supplied

## **EASILY MOUNT PLASTIC AND TIMBER TRELLIS**

Simple and easy to use, Whites Steel Trellis Mounts hold timber and plastic trellis or lattice off the wall to allow climbing plants to grow, creating a decorative feature.

Pack contains 4 sets of steel brackets, screws and wall plugs.

Easy installation:

- o screw mounts onto the wall
- o position trellis on mounts
- o screw-fix trellis to front of mount for a secure hold

| Code  | Product Description        |
|-------|----------------------------|
| 18239 | Steel Trellis Mounts - 4pk |