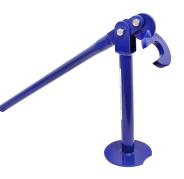

## Steel Post Lifter Hobby Farm / Tools & Acccessories

- Enamelled steel finish
- Durable construction
- Remove posts easily
- Available at selected Bunnings stores only Please check with your local store.

## EASILY REMOVES STEEL POSTS FROM THE GROUND FOR RE-USE

Whites Steel Post Lifter is an easy and cost-effective way to remove steel posts from the ground for re-use. It features: enamelled steel finish, is suitable for all standard size fence posts and a durable construction.

To operate, simply raise the handle and place jaw around post. Then lever the handle downward to lift post. Repeat the process until the post is extracted.

Available in bright blue colour.

| Code  | Product Description | Colour |
|-------|---------------------|--------|
| 12210 | Steel Post Lifter   | Blue   |