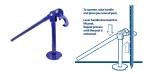

To operate, simply raise the handle and place jaw around post. Then lever the handle downward to lift post. Repeat the process until the post is extracted.

Available in bright blue colour.

| Code  | Product Description | Colour |
|-------|---------------------|--------|
| 12210 | Steel Post Lifter   | Blue   |