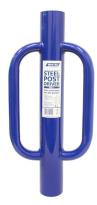

## **Steel Post Driver**

Hobby Farm / Tools & Acccessories

- Enamelled steel finish
- Balanced head & handles
- · Drive posts easily
- Available at selected Bunnings stores only Please check with your local store.

Whites Steel Post Driver provides an easy way to drive steel posts into the ground. It features: enamelled steel finish, 65NB suitable for all standard size fence posts and balanced head and handles, which reduce strain.

To operate, simply position post and place driver over. Using a downward pressure, raise and lower the Steel Post Driver to drive the post into the ground.

Available in bright blue colour.

| Code  | Product Description     | Colour |
|-------|-------------------------|--------|
| 12211 | Steel Post Driver 595mm | Blue   |