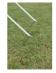

## **SECURE GARDEN EDGES, FORMWORK AND TENT GUYS**

Whites Edging Stakes are ideal for securing garden edges, formwork and tent guys. The unique 'V' shape helps to resist bending, the flat top allows for easy driving and removal and the hole on the top enables easy screw or nail fixing.