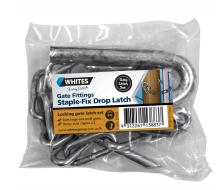

## **Staple-Fix Drop Latch**

Fencing Solutions / Gates & Fittings

- Gate Latch set for locking gates
- Suits large & small gates
- Includes 2 heavy duty staples
- Available in Bunnings Victoria only. Please check with your local VIC store.

## **LOCKING GATE LATCH SET**

Whites Staple-Fix Drop Latch provides a simple way to secure large and small gates, in a traditional, rustic manner. Simply thread the chain through the gate and drop the latch pin into the catch to secure.

Featuring two heavy-duty staples to nail into your timber post, a catch and chain.

| Code  | Product Description   |
|-------|-----------------------|
| 13883 | Staple-Fix Drop Latch |

Note: Available in Victoria only