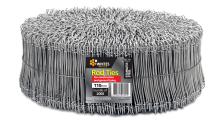

## **Stainless Steel Rod Ties**

**Building / Rod Ties & Tools** 

- · Looped ends for easy tying
- Stainless Steel in packs of 2,000

## FOR CONSTRUCTION, REO AND GENERAL TYING

Whites Rod Ties for tying reinforcing and general construction work. Looped ends make tying quick and easy with the use of the Whites Rod Ties for tying Tools.