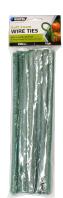

## Soft Foam Wire Tie

**Plant Support / Plant Ties** 

- Soft and gentle on stems
- Strong enough for training climbers
- Re-usable & adjustable
- Available at selected Bunnings stores only. Please check with your local store.

## MULTIPLE USES FOR HOME AND YARD

Whites Soft Foam Wire Tie is ideal for training climbing plants and vegetables. It has a soft foam with twistable wire core, making it easy to use and soft and gentle on stems.

With its adjustable and re-usable feature, it allows for multiple uses around the home and yard.

It's available in 250mm length and in packs of 15.

| Code  | Product Description       | Length |
|-------|---------------------------|--------|
| 18736 | Soft Foam Wire Tie - 15pk | 250mm  |