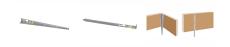

## **QUICK AND EASY STAKING SOLUTION**

Whites Sleeper Stakes are easy to use staking solution for timber sleepers. These are available in flat or corner configuration for single sleeper height garden beds and edging. Simply lay out your sleepers, drive the stake into the ground, and nail or screw through pre-drilled holes to secure your timber sleeper border.