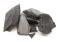

## **Slate Chips**

/ Aust only

- Ideal for walkways and driveways
- Natural slate chips look great when wet
- Can be used as garden borders or decorative mulch
- Available at selected Bunnings stores only. Please check with your local store.

## ADD THE NATURAL APPEAL OF SLATE TO YOUR GARDEN

Whites Landscaping Slate Chips are angular chips featuring a flat shape that settles quickly providing a neat finish when laid.

Ideal for garden and border edging, they look great when wet!

Use them on walkways, as decorative mulch or a pot topper to highlight potted plants. It is also suitable for terrariums.

Slate chips are roughly 30-50mm in size and supplied in 15kg bags.

| Code  | Product Description | Size  |
|-------|---------------------|-------|
| 31019 | Slate Chips - 15kg  | 2-6mm |