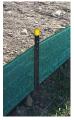

## **MEETS EPA STANDARDS**

Whites Silt Fence is a sturdy, yet temporary mesh barrier that is suitable for use on construction and landscape sites.

The Silt Fence provides protection for the water in nearby streams, rivers or lakes as well as aiding in the control of erosion and movement of sediment.