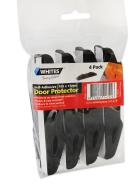

## **Self-Adhesive Door Protection**

**Building / Surface Protection** 

- Protects car doors
- Adhere to clean surface
- Quick & easy to install
- Available in Bunnings New South Wales, Queensland and Victoria only. Please check with your local NSW, QLD or VIC store.

## **IDEAL FOR PROTECTING CAR DOORS FROM SCRATCHES**

Whites Self-Adhesive Door Protector is ideal for protecting car doors from scratches. It is quick and easy to install, adheres to clean surface.

Available in Black.