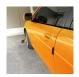

## **IDEAL FOR PROTECTING CAR DOORS FROM SCRATCHES**

Whites Self-Adhesive Door Protector is ideal for protecting car doors from scratches. It is quick and easy to install, adheres to clean surface.

Available in Black.