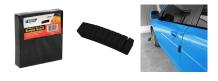

## **Self-Adhesive Bump Guard**

**Building / Surface Protection** 

- Protects car doors
- Easy-fit
- Adhere to clean surface
- Available in Bunnings New South Wales, Queensland and Victoria only. Please check with your local NSW, QLD or VIC store.

## **IDEAL FOR PROTECTING CAR DOORS FROM SCRATCHES**

Whites Self-Adhesive Bump Guard is ideal for protecting car door edges against bumps and scratches.

It adheres to clean surface and can be easily installed around bumper curves.