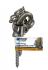

## **DROP LATCH AND CATCH**

Whites Screw-in Drop Latch gate fitting is a traditional and convenient way to secure large and small gates. Simply thread the chain through the gate and drop the latch pin into the catch to secure.

Featuring a screw-in 12mm latch and catch with chain. Also available in Ring Latch style.

| Code  | Product Description |  |  |
|-------|---------------------|--|--|
| 13882 | Screw-in Drop Latch |  |  |