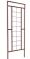

They're quick and easy to set up; simply fix onto a wall or push the two feet firmly into the ground.

Available in two colours: Black and Rustic.

| Code  | Product Description                | Size        |
|-------|------------------------------------|-------------|
| 18278 | Sakura Decorative Trainer - Black  | 1.8m x 0.6m |
| 18334 | Sakura Decorative Trainer - Rustic | 1.8m x 0.6m |