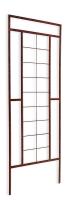

They're quick and easy to set up; simply fix onto a wall or push the two feet firmly into the ground.

Available in two colours: Black and Rustic.

| Code  | Product Description                | Size        |
|-------|------------------------------------|-------------|
| 18278 | Sakura Decorative Trainer - Black  | 1.8m x 0.6m |
| 18334 | Sakura Decorative Trainer - Rustic | 1.8m x 0.6m |