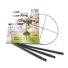

## **Rose Ring**

**Plant Support / Obelisks & Trainers** 

- Supports roses and climbers
- Quick and easy to assemble
- 60cm ring, adjustable height
- Sturdy 2.4m, three-piece pole

## 3 easy steps:

- 1. Connect 3-piece pole
- 2. Attach ring & secure with screw provided
- 3. Insert pole end into ground

| Code  | Product Description | Size        |
|-------|---------------------|-------------|
| 18240 | Rose Ring - 4pc set | 60cm x 2.4m |