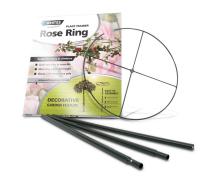

## **Rose Ring**

**Plant Support / Obelisks & Trainers** 

- Supports roses and climbers
- Quick and easy to assemble
- 60cm ring, adjustable height
- Sturdy 2.4m, three-piece pole

## **DECORATIVE GARDEN FEATURE**

Whites Rose Ring is decorative, durable and can be used in most pots or gardens to provide support for climbing roses. Supplied in a Powder-coated Green finish, this practical trainer not only looks great, it's quick and easy to assemble also.

## 3 easy steps:

- 1. Connect 3-piece pole
- 2. Attach ring & secure with screw provided
- 3. Insert pole end into ground

| Code  | Product Description | Size        |
|-------|---------------------|-------------|
| 18240 | Rose Ring - 4pc set | 60cm x 2.4m |