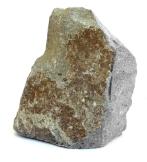

## **Rockery Stone**

/ Aust only

- Natural feature stone
- Ideal for garden and border edging
- Great as a feature in rock gardens
- Available at selected Bunnings stores only. Please check with your local store.

## ADD THE NATURAL BEAUTY OF FEATURE STONES TO YOUR GARDEN

Whites Rockery Stone is ideal for garden and border edging or as a feature in rock gardens.

Rockery Stones are a natural product and every piece will be unique and different.

This stone weighs roughly 5-7kg.

| Code  | Product Description | Weight |
|-------|---------------------|--------|
| 31023 | Rockery Stone       | 5-7kg  |