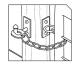

- 1. With the gate in closed position, place the catch on inside face of the post as shown below. Mark holes pre-drill and fix.
- 2. Pass chain through gate and position chain latch plate allowing for slack. Mark holes pre-drill and fix.