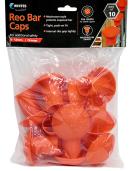

## **Product Data Sheet**

Reo Bar Caps Building / Concreting

- Mushroom-shaped caps
- Offers additional safety
- Tight, push-on fit
- Fin grips for added support

• Available at selected Bunnings stores only. Please check with your local store.

## **PROTECTS EXPOSED BARS**

Whites Reo Bar Caps feature a mushroom style shape and internal ribs that grip tightly for added support. It provides a tight, push-on fit to protect exposed bars. Use as a visual deterrent and to protect against brush contact with ends of posts.

Available in a bright Yellow or Orange finish for visibility and safety.

| Code  | Product Description           | Size    |
|-------|-------------------------------|---------|
| 12336 | Reo Bar Caps - Orange 8-12mm  | 10 Pack |
| 12337 | Reo Bar Caps - Orange 8-12mm  | 40 Pack |
| 12338 | Reo Bar Caps - Yellow 16-20mm | 40 Pack |