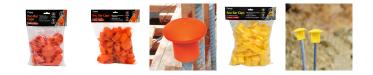

## **Product Data Sheet**

Reo Bar Caps Building / Concreting

- Mushroom-shaped caps
- Offers additional safety
- Tight, push-on fit
- Fin grips for added support

• Available at selected Bunnings stores only. Please check with your local store.

## **PROTECTS EXPOSED BARS**

Whites Reo Bar Caps feature a mushroom style shape and internal ribs that grip tightly for added support. It provides a tight, push-on fit to protect exposed bars. Use as a visual deterrent and to protect against brush contact with ends of posts.

Available in a bright Yellow or Orange finish for visibility and safety.

| Code  | Product Description           | Size    |
|-------|-------------------------------|---------|
| 12336 | Reo Bar Caps - Orange 8-12mm  | 10 Pack |
| 12337 | Reo Bar Caps - Orange 8-12mm  | 40 Pack |
| 12338 | Reo Bar Caps - Yellow 16-20mm | 40 Pack |