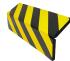

## Reflective Protection Foam - Black/Yellow

**Building / Surface Protection** 

- Ideal for carparks & garages
- Absorbs shock
- High visibility
- Self-adhesive
- Available in Bunnings New South Wales, Queensland and Victoria only. Please check with your local NSW, QLD or VIC store.

## **IDEAL FOR PROTECTING CAR DOORS AND BUMPERS**

Whites Reflective Protection Foam - Black/Yellow is ideal for use in carparks and garages to protect against bumps and scratches.

Suitable for use on flat surfaces. The angled rear-cut also makes it ideal for right angled corners.

Quick and easy to install, it can be adhered to cement, brick and timber.

Available in Black and Yellow stripes for high visibility.

| Code  | Product Description              | Size          |
|-------|----------------------------------|---------------|
| 14740 | Reflective Protection Foam 30mm* | 500mm x 250mm |