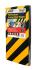

## Reflective Protection Foam - Black/Yellow

**Building / Surface Protection** 

- Ideal for carparks & garages
- Absorbs shock
- High visibility
- Self-adhesive
- Available in Bunnings New South Wales, Queensland and Victoria only. Please check with your local NSW, QLD or VIC store.

## **IDEAL FOR PROTECTING CAR DOORS AND BUMPERS**

Whites Reflective Protection Foam - Black/Yellow is ideal for use in carparks and garages to protect against bumps and scratches.

Suitable for use on flat surfaces. The angled rear-cut also makes it ideal for right angled corners.

Quick and easy to install, it can be adhered to cement, brick and timber.

Available in Black and Yellow stripes for high visibility.

| Code  | Product Description              | Size          |
|-------|----------------------------------|---------------|
| 14740 | Reflective Protection Foam 30mm* | 500mm x 250mm |