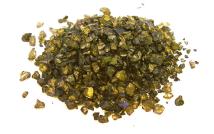

## **Reflections - Gold Mirror Chips**

/ Aust only

- Ideal as pot toppers and for terrariums
- Can be used for craft projects
- Reflective and clear glass
- Comes in three colours: gold, black & clear
- Available at selected Bunnings stores only. Please check with your local store.

## **DECORATIVE - REFLECTIVE GLASS**

Whites Reflections - Gold Mirror Chips are a stunning combination of reflective and clear glass.

Ideal as pot toppers to highlight potted plants as well as for terrariums or craft projects.

Available in handy 1 kg bags. Also available in Clear and Black colours.