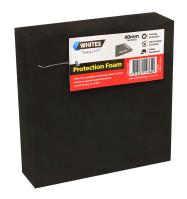

## **Protection Foam**

**Building / Surface Protection** 

- Ideal for workshop & warehouse etc
- Packing protection
- Wall & noise insulation
- Safety equipment
- Available in Bunnings New South Wales, Queensland and Victoria only. Please check with your local NSW, QLD or VIC store.

## IDEAL FOR WORKSHOP, WAREHOUSE, HOME AND OFFICE

Whites Protection Foam offer a quick and easy way to protect against bumps and scratches. Ideal for workshop, warehouse, home and office; for packing protection, wall and noise insulation etc.

Available in 40mm thick black foam and in 4 different sizes: 150mm square, 200mm x 100mm, 300mm x 200mm and 300mm square.

| Code  | Product Description | Size          |
|-------|---------------------|---------------|
| 14760 | Protection Foam*    | 150mm x 150mm |
| 14761 | Protection Foam*    | 200mm x 100mm |
| 14762 | Protection Foam*    | 300mm x 200mm |
| 14763 | Protection Foam*    | 300mm x 300mm |