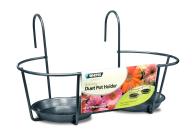

## **Decorative hanging pot holders**

Quickly and easily enhance any fence or railing.

Hanging option is quick and easy to install. No screwing or drilling required to bring your garden or balcony to life in seconds.

- Sizes to suit a variety pots
- Decorative designs to enhance your home
- Mount easily over railings and fences

- Innovative, decoraitve designs
- Mount easily on wall and fences

| Code  | Product Description                       | Size    | Colour |
|-------|-------------------------------------------|---------|--------|
|       |                                           | mm      |        |
| 18164 | Blacksmith Pot Holder - screw-in          | 200     | Black  |
| 18165 | Terracotta Pot Holder - screw-in          |         | Black  |
| 18188 | Balcony Ring Pot Holder - hanging         | 200     | Black  |
| 18173 | Balcony Round Deluxe Pot Holder - hanging | 180     | Black  |
| 18174 | Balcony Duet Deluxe Pot Holder - hanging  | 2 x 170 | Black  |