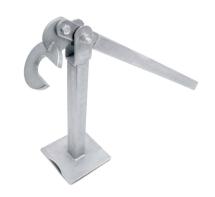

## **Post Lifter**

**Hobby Farm / Tools & Acccessories** 

- Easy to use and remove posts
- Will retain the integrity of removed posts
- Heavy steel construction

## REMOVES STEEL POSTS FROM THE GROUND FOR RE-USE

Whites Post Lifter makes removing steel posts from the ground easy. Cost-effective as it allows you to re-use existing steel posts, simply place the post in the jaw and use the lever action to remove the post.