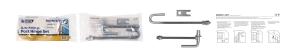

The set includes the following:

- top through-post hinge 16mm x 280mm thread length
  - nuts x 3
  - washers x 2
  - backing plate x 1
- bottom through-post gudgeon 16mm x 250mm thread length
  - ∘ nuts x 2
  - washers x 2

For detailed instructions, please view the image gallery above.

| Code  | Product Description |
|-------|---------------------|
| 13793 | Post Hinge Set      |