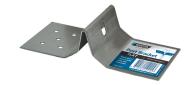

## **POST AND RAIL SUPPORT**

Whites Post Brackets are versatile brackets that allow you to repair or build using steel fence posts. Ideal for maintaining paling fences & putting up signs, these brackets are specifically designed to fit Ultrapost and other standard steel posts.

It's supplied in galvanised finish for maximum corrosion resistance and is available in flat, rail and corner types.

| Code  | Product Description   | Size   |
|-------|-----------------------|--------|
| 12215 | Post Bracket - Flat   | 20/CTN |
| 12216 | Post Bracket - Rail   | 20/CTN |
| 12217 | Post Bracket - Corner | 16/CTN |