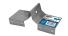

## **POST AND RAIL SUPPORT**

Whites Post Brackets are versatile brackets that allow you to repair or build using steel fence posts. Ideal for maintaining paling fences & putting up signs, these brackets are specifically designed to fit Ultrapost and other standard steel posts.

It's supplied in galvanised finish for maximum corrosion resistance and is available in flat, rail and corner types.

| Code  | Product Description   | Size   |
|-------|-----------------------|--------|
| 12215 | Post Bracket - Flat   | 20/CTN |
| 12216 | Post Bracket - Rail   | 20/CTN |
| 12217 | Post Bracket - Corner | 16/CTN |