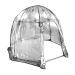

## **Portable Sun Dome**

**Outdoor Essentials / Pest Deterrents** 

- Protects against weather & pests
- Quick & easy to set up
- Heavy duty PVC clear cover
- For outdoor use
- Available for special order at your local Bunnings stores

## **IDEAL GREENHOUSE FOR PLANTS AND VEGETABLES**

Whites Portable Sun Dome creates an ideal greenhouse for plants and vegetables, at the same time protecting them against weather and pests.

Its unique dome shape captures more sunlight for better plant growth and warms up quicker than a traditional greenhouse.

Measuring 2.15m high x 2.8m dia., it has a long opening "doorway" for easy access into the dome.

It is easy to set up, features a heavy duty PVC clear cover. Components are designed for easy assembly and disassembly: