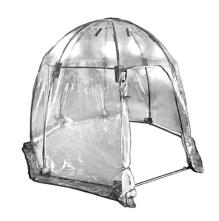

## **Portable Sun Dome**

**Outdoor Essentials / Pest Deterrents** 

- Protects against weather & pests
- Quick & easy to set up
- Heavy duty PVC clear cover
- For outdoor use
- Available for special order at your local Bunnings stores

## **IDEAL GREENHOUSE FOR PLANTS AND VEGETABLES**

Whites Portable Sun Dome creates an ideal greenhouse for plants and vegetables, at the same time protecting them against weather and pests.

Its unique dome shape captures more sunlight for better plant growth and warms up quicker than a traditional greenhouse.

Measuring 2.15m high x 2.8m dia., it has a long opening "doorway" for easy access into the dome.

It is easy to set up, features a heavy duty PVC clear cover. Components are designed for easy assembly and disassembly: