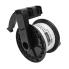

## Polytape - c/w Reel Plastic

/ Aust only

- 12.5mm x 200m
- Locking mechanism on spool
- Anchor lugs for installation
- Available at Bunnings stores. Please check with your local store.

## HIGHLY VISIBLE POLYTAPE ON PRE-LOADED REEL

O'Briens Polytape - c/w Reel Plastic is ideal for short distances. Also referred to as hot tape it features 5 stainless steel wires and a highly visible design.

Available in 200m lengths of 12.5mm polytape on a pre-loaded reel.

Voltage Specs:

- 8,000v @ start of fence
- 890v @ 500m
- 470v @ 1km

| Code  | Product Description         | Length |
|-------|-----------------------------|--------|
| 10062 | Polytape - c/w Reel Plastic | 200m   |