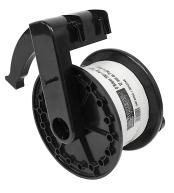

## Polytape - c/w Reel Plastic

/ Aust only

- 12.5mm x 200m
- Locking mechanism on spool
- Anchor lugs for installation
- Available at Bunnings stores. Please check with your local store.

## HIGHLY VISIBLE POLYTAPE ON PRE-LOADED REEL

O'Briens Polytape - c/w Reel Plastic is ideal for short distances. Also referred to as hot tape it features 5 stainless steel wires and a highly visible design.

Available in 200m lengths of 12.5mm polytape on a pre-loaded reel.

Voltage Specs:

- 8,000v @ start of fence
- 890v @ 500m
- 470v @ 1km

| Code  | Product Description         | Length |
|-------|-----------------------------|--------|
| 10062 | Polytape - c/w Reel Plastic | 200m   |