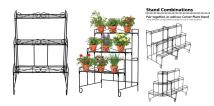

Handy Hint:

 Use with other Corner or regular Plant Stands to create larger, more decorative displays (See image above for ideas)