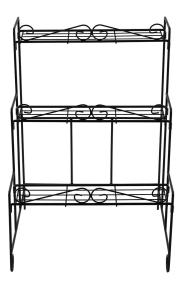

## Plant Stand

Plant Support / Plant Stands

- Decorative scroll design
- Space saving & convenient
- Easy to assemble

Whites Plant Stand adds that decorative touch to showcase your potted plants.

- Decorative Display: Enhances any wall or corner
- Scroll Design: Elegant and ornamental
- Quick Connect: No tools required

| Code  | Product Description | Height<br>mm | Width<br>mm | Depth<br>mm |
|-------|---------------------|--------------|-------------|-------------|
| 18197 | Plant Stand - Wall  | 880          | 610         | 580         |