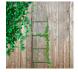

## Pea & Bean Ladder Kit

Plant Support / Cages & Frames

- Easy to use assemble
- Climbing plant frame
- DIY friendly
- Simply push into ground
- Available at selected Bunnings stores only Please check with your local store.

## **EASY DIY CLIMBING PLANT FRAME**

Whites Pea & Bean Ladder Kit is an easy to assemble frame, ideal for most climbing flowers, plants and vegetables.

Simply screw the stakes together and click the clips to connect the rungs on the ladder. Then push it into the ground to start planting.

Stands 2m high.

| Code  | Product Description   | Size |
|-------|-----------------------|------|
| 18320 | Pea & Bean Ladder Kit | 2m   |