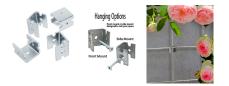

Choose from two hanging options: front mount or side mount, whichever best suits your needs or space.

Note: Screws not included.

| Code  | Product Description      |
|-------|--------------------------|
| 12392 | Panel Mounting Clips 8pk |

Handy Hints:

- Use with Whites Grip & Grow Wall Panel (18248) for a trellis system installed in minutes.
- For wire trellis, run trellis wires through the free screw holes and tie off.
- Protective gloves and eye protection must be worn.