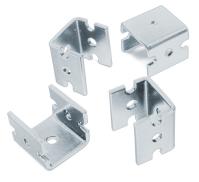

## **Product Data Sheet**

Panel Mounting Clips

Fencing Solutions / Clips & Tools

- Ideal for hanging trellis panels or wire
- Quick & easy screw-fix installation
- Hot-Dip Galvanised steel
- Front or side mount design

## QUICK AND EASY SCREW-FIX INSTALLATION

Whites Panel Mounting Clips screw into walls and fences quickly and easily, creating a sturdy trellis for your climbing plants. Made from Hot-Dip Galvanised steel, it is strong and long lasting.