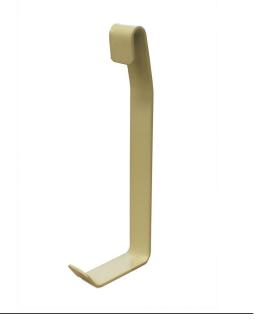

## PANEL FENCING HOOKS

Whites Panel Fencing Hooks are specifically made for steel panel fencing applications. The hooks provide a strong, secure anchor for hanging plants and other items. Available in Classic and Decorative designs.

To install the hooks, simply slide under fence capping and pull down to lock in place.

| Code  | Product Description     |
|-------|-------------------------|
| 18149 | Fence Hook - Classic    |
| 18150 | Fence Hook - Decorative |