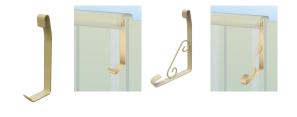

## PANEL FENCING HOOKS

Whites Panel Fencing Hooks are specifically made for steel panel fencing applications. The hooks provide a strong, secure anchor for hanging plants and other items. Available in Classic and Decorative designs.

To install the hooks, simply slide under fence capping and pull down to lock in place.

| Code  | Product Description     |
|-------|-------------------------|
| 18149 | Fence Hook - Classic    |
| 18150 | Fence Hook - Decorative |