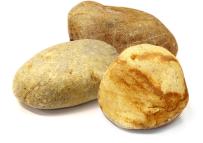

## **Natural Stones**

/ Aust only

- · Ideal for water features or rock gardens
- Golden-brown hues
- Use as decorative mulch or garden borders
- Measures 80-120mm

• Available at selected Bunnings stores only. Please check with your local store.

## **GREAT FOR WATER FEATURES OR ROCK GARDENS**

Whites Natural Stones are medium sized rocks with rounded edges featuring golden-brown hues.

Ideal for water features or use as a feature in rock gardens.

Use them as decorative mulch or garden borders.

These rocks are roughly 80-120mm in size and supplied in 20kg bags.

| Code  | Product Description   | Size     |
|-------|-----------------------|----------|
| 31020 | Natural Stones - 20kg | 80-120mm |