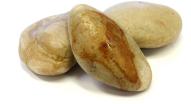

## **Moon Stones**

/ Aust only

- · Ideal for rock gardens or water features
- Golden-beige hues
- Use as decorative mulch or garden borders
- Measures 50-80mm

• Available at selected Bunnings stores only. Please check with your local store.

## PERFECT FEATURE FOR ROCK GARDENS

Whites Moon Stones are medium sized rocks with rounded edges featuring golden-beige hues.

Ideal for use as a feature in rock gardens.

Use them as decorative mulch, water features or garden borders.

These rocks are roughly 50-80mm in size and supplied in 10kg bags.

| Code  | Product Description | Size    |
|-------|---------------------|---------|
| 31016 | Moon Stones - 10kg  | 50-80mm |

Handy Hints: