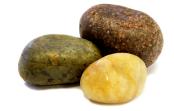

## **Mixed Boulders**

/ Aust only

- Feature stone in mixed sizes
- Ideal for garden and border edging and rock gardens
- Can be used as a decorative mulch
- Available at selected Bunnings stores only. Please check with your local store.

## ADD THE NATURAL APPEAL OF FEATURE STONES TO YOUR GARDEN

Whites Mixed Boulders are ideal for garden and border edging, or for use as a feature in rock gardens. Can also be used as decorative mulch.

These stones are roughly 200-400mm in size.

| Code  | Product Description | Size      |
|-------|---------------------|-----------|
| 31022 | Mixed Boulders      | 200-400mm |