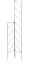

## STURDY PLANT SUPPORT OR TRAINER

Whites Mini Garden Trellis provides a sturdy, adjustable support for climbing plants.

Made from 4mm steel wire for strength, it features hinged panels for adjustability to fit most pot and plants sizes and small gardens.

Finish in durable green powder-coat with a modern geometric pattern.

Available in two sizes: 400mm/600mm and 500mm/800mm.

| Code  | Product Description         | Size      |
|-------|-----------------------------|-----------|
| 18275 | Mini Garden Trellis - Green | 400x600mm |
| 18276 | Mini Garden Trellis - Green | 500x800mm |