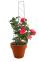

## Mini Garden Trellis

**Plant Support / Obelisks & Trainers** 

- Sturdy support for plants
- Hinged plant trainer
- Ideal for pots and small gardens
- Powder-coated finish

## STURDY PLANT SUPPORT OR TRAINER

Whites Mini Garden Trellis provides a sturdy, adjustable support for climbing plants.

Made from 4mm steel wire for strength, it features hinged panels for adjustability to fit most pot and plants sizes and small gardens.