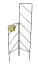

## STURDY PLANT SUPPORT OR TRAINER

Whites Mini Garden Trellis provides a sturdy, adjustable support for climbing plants.

Made from 4mm steel wire for strength, it features hinged panels for adjustability to fit most pot and plants sizes and small gardens.

Finish in durable green powder-coat with a modern geometric pattern.

Available in two sizes: 400mm/600mm and 500mm/800mm.

| Code  | Product Description         | Size      |
|-------|-----------------------------|-----------|
| 18275 | Mini Garden Trellis - Green | 400x600mm |
| 18276 | Mini Garden Trellis - Green | 500x800mm |