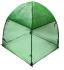

## Mesh Cover Bug n Shade

**Outdoor Essentials / Pest Deterrents** 

- Filters direct sunlight
- Create an ideal growing environment
- Protects plants from insects
- Allows ventilation
- Available at selected Bunnings stores only Please check with your local store.

Whites Mesh Cover Bug n Shade filters the sun's rays and creates an ideal growing environment for plants and vegetables, at the same time blocks out insects.

Measuring 75cm high x 70cm wide, it features a shade mesh cover at the top to protect shrubs and plants from direct sunlight, burning or drying out and allows ventilation.