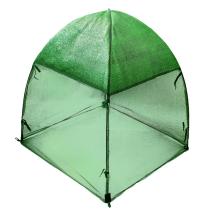

Whites Mesh Cover Bug n Shade filters the sun's rays and creates an ideal growing environment for plants and vegetables, at the same time blocks out insects.

Measuring 75cm high x 70cm wide, it features a shade mesh cover at the top to protect shrubs and plants from direct sunlight, burning or drying out and allows ventilation.

It's quick to setup and stores flat for re-use.

The kit includes:

- 4 ground stakes
- 1 mesh cover
- 2 dome cover poles

Click on the image on the photo gallery for assembly guide.

| Code  | Product Description    | Measurement | Colour |
|-------|------------------------|-------------|--------|
| 18323 | Mesh Cover Bug n Shade | 75cm x 70cm | Green  |