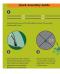

It's quick to setup and stores flat for re-use.

The kit includes:

- 4 ground stakes
- 1 mesh cover
- 2 dome cover poles

Click on the image on the photo gallery for assembly guide.

| Code  | Product Description    | Measurement | Colour |
|-------|------------------------|-------------|--------|
| 18323 | Mesh Cover Bug n Shade | 75cm x 70cm | Green  |