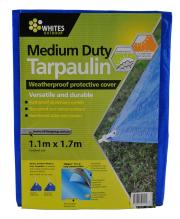

## **Medium Duty Tarpaulins**

**Outdoor Essentials / Tarpaulins** 

- UV stabilised for long life
- Tear-resistant and water-resistant triple-layer protection
- Reinforced poly rope hem and plastic corners
- Available at selected Bunnings stores only Please check with your local store.

## **VERSATILE AND DURABLE 100G/M<sup>2</sup>**

Whites Medium Duty Tarpaulins are a versatile and durable protective cover and groundsheet. These tarpaulins have a high-density UV resistant polyethylene weave (10x8), are tear-resistant and provide water-resistant triplelayer protection. Rustproof eyelets at nominal 90cm intervals ensure dependable tiedown.

Not suitable as a car cover.

| Code  | Product Description      | Size     |
|-------|--------------------------|----------|
| 75601 | Medium Duty Tarp - 4x6   | 1.1x1.7m |
| 75603 | Medium Duty Tarp - 6x8   | 1.7x2.3m |
| 75604 | Medium Duty Tarp - 8x10  | 2.3x2.9m |
| 75606 | Medium Duty Tarp - 10x12 | 2.9x3.5m |
| 75610 | Medium Duty Tarp - 12x18 | 3.5x5.3m |
| 75612 | Medium Duty Tarp - 12x24 | 3.5x7.2m |
| 75613 | Medium Duty Tarp - 16x24 | 4.8x7.2m |
| 75615 | Medium Duty Tarp - 24x30 | 7.2x9.0m |
| 75616 | Medium Duty Tarp - 30x30 | 9.0x9.0m |