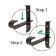

## Securely holds in mortar channel

Whites Lock-in Brick Bracket is a quick and easy way to mount hanging baskets, planter boxes, shelving and bikes. It's a great way to tidy up your backyard or shed by keeping outdoor items like pool/garden hose, ladders or gas bottles off the floor.

The bracket cleverly locks into raked mortar channels, using the weight of the hanging item to simply and effectively hold it in place. Suits standard 75mm brick height with raked channels and locks in place. It can be used indoors and outdoors.