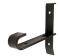

## **Lock-in Brick Bracket**

**Plant Support / Hanging Basket Accessories** 

- Ideal for hanging baskets and more
- No screws required
- 30kg capacity
- Suits standard 75mm brick height

## **LOCK-IN BRICK BRACKET**