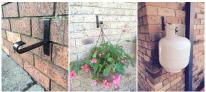

## Securely holds in mortar channel

Whites Lock-in Brick Bracket is a quick and easy way to mount hanging baskets, planter boxes, shelving and bikes. It's a great way to tidy up your backyard or shed by keeping outdoor items like pool/garden hose, ladders or gas bottles off the floor.

The bracket cleverly locks into raked mortar channels, using the weight of the hanging item to simply and effectively hold it in place. Suits standard 75mm brick height with raked channels and locks in place. It can be used indoors and outdoors.