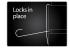

The bracket cleverly locks into raked mortar channels, using the weight of the hanging item to simply and effectively hold it in place. Suits standard 75mm brick height with raked channels and locks in place. It can be used indoors and outdoors.