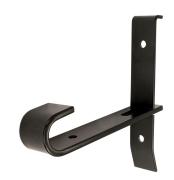

## Securely holds in mortar channel

Whites Lock-in Brick Bracket is a quick and easy way to mount hanging baskets, planter boxes, shelving and bikes. It's a great way to tidy up your backyard or shed by keeping outdoor items like pool/garden hose, ladders or gas bottles off the floor.

The bracket cleverly locks into raked mortar channels, using the weight of the hanging item to simply and effectively hold it in place. Suits standard 75mm brick height with raked channels and locks in place. It can be used indoors and outdoors.