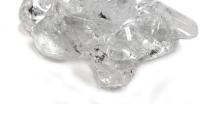

## **Clear Crystal Landscaping Glass**

/ Aust only

- Ideal for firepits
- Can be used as pot toppers or in water features
- For a stunning crystal appearance
- Available at selected Bunnings stores only. Please check with your local store.

## STUNNING CRYSTAL APPEARANCE

Whites Landscaping Glass are clear glass crystals featuring a stunning crystal appearance in pots, water features and fire pits.

As a fire-pit glass, its tempered glass property is designed to withstand heat and flames, resist discolouration, and will not melt.