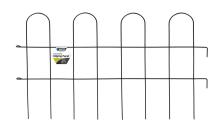

## Interlocking Edging Panel

Garden Edging / Edging Panels

- Decorative edging for garden beds and pathways
- Quick and easy to install
- Beautifies and protects your garden
- Available in Black or Green

## INTERLOCKING DECORATIVE WIRE PANELS

Whites Interlocking Edging Panel is a decorative, modular panel ideal for flower beds along paths, driveways and in backyards. The wire loop design is a classic favourite.

Easy to install:

- simply push the steel legs firmly into the ground no digging required
- the modular built-in hook system means you can add extra panels in straight runs or at an angle

| Code  | Product Description               | Size          |
|-------|-----------------------------------|---------------|
| 14361 | Interlocking Edging Panel - Black | 890mm x 550mm |
| 14362 | Interlocking Edging Panel - Green | 890mm x 550mm |
| 14363 | Interlocking Edging Panel - Black | 890mm x 760mm |
| 14364 | Interlocking Edging Panel - Green | 890mm x 760mm |