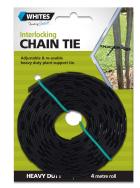

## **Interlocking Chain Ties**

Plant Support / Plant Ties

- Quick and easy way to support trees and plants
- Tie simply pulls through itself and twists into a locking position
- Durable, adjustable and re-usable
- Available in rolls or handy pre-cut length packs

## **INTERLOCKING PLANT TIES**

Whites Interlocking Chain Ties are strong yet gentle plant ties. The interlocking chain means the tie can be adjusted as the plant grows.

| Code  | Product Description             | Length |
|-------|---------------------------------|--------|
| 18711 | Chain Ties Heavy Duty - 20 Pack | 250mm  |
| 18712 | Chain Tie Heavy Duty - Roll     | 4000mm |