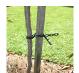

## **Interlocking Chain Ties**

Plant Support / Plant Ties

- Quick and easy way to support trees and plants
- Tie simply pulls through itself and twists into a locking position
- Durable, adjustable and re-usable
- Available in rolls or handy pre-cut length packs

## **INTERLOCKING PLANT TIES**

Whites Interlocking Chain Ties are strong yet gentle plant ties. The interlocking chain means the tie can be adjusted as the plant grows.

| Code  | Product Description             | Length |
|-------|---------------------------------|--------|
| 18711 | Chain Ties Heavy Duty - 20 Pack | 250mm  |
| 18712 | Chain Tie Heavy Duty - Roll     | 4000mm |