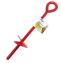

## **Hold-down Auger Ground Anchor**

Fencing Solutions / Clips & Tools

- · Secures items to the ground
- Ready to use
- Ideal as a strong hold for trees
- Available at selected Bunnings stores only. Please check with your local store.

Whites Hold-down Auger Ground Anchor secures items to the ground and is ideal as a strong hold for trees.

Can also be used for outdoor buildings and animal coops.

Simply turn with downwards pressure to screw into the ground. The auger-style screw ensures a secure hold.

## Handy Hint:

• On hard ground, use a strong rod or pipe through the top loop to assist with installation.