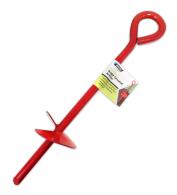

Available in highly visible red colour.

| Code  | Product Description           | Colour |
|-------|-------------------------------|--------|
|       | 1 Toddot Besonption           | Colodi |
| 14218 | Hold-down Auger Ground Anchor | Red    |